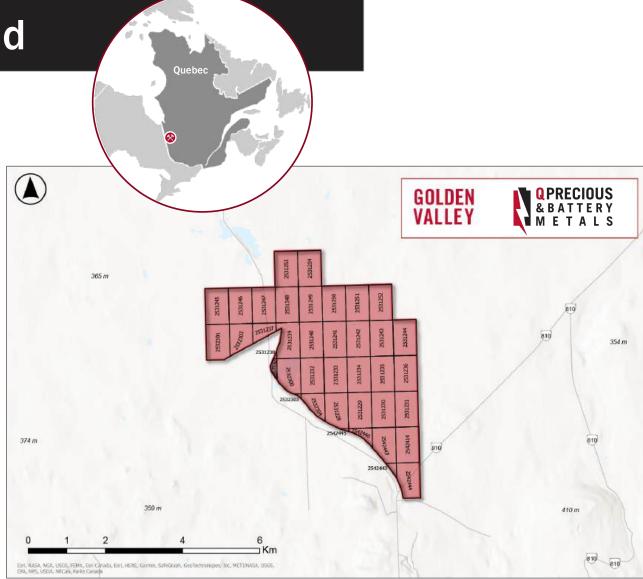

## **Overview**

Located within 30 km northeast of Val d'Or Quebec, a major mining center. 1601 Ha in size. Approximately 170km Northwest of Val D'or. Favorable geological setting, situated on the fold nose in a sequence of volcanics (tuff and basaltic beds). The property is along strike from 14 other showings in the same sequence.

The Golden Valley Property is situated 26 kilometres south of the Casa Berardi Mine. It is hosted within rocks of the of the Abitibi Greenstone belt, an established gold mining district that has produced over 100 mines and 170 million ounces of gold since 1901. The Leberge Deformation Zone passes through the property.

The Golden Valley property is located within prospective geologic terrain in close proximity to the Hecla Mining - Casa Berardi Mine which is 95 km north of La Sarre. The proximity of gold mineralization in mapped structures on the Golden Valley property provide excellent targets for further work.